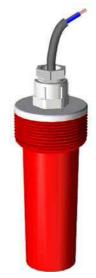

## **CAPACITIVE SENSORS**

|     | -11 | и. | - 6 |
|-----|-----|----|-----|
| - A | :11 | ш  | -   |
|     | ш   |    |     |
|     | ш   |    | v   |
| 7   | -11 | 11 | •   |
|     |     |    |     |

|                     | ***************************************                                                                                                                          |        |  |
|---------------------|------------------------------------------------------------------------------------------------------------------------------------------------------------------|--------|--|
| Model               | SCS 35                                                                                                                                                           | SCR 35 |  |
| Application         | Capacitive sensores are designed for working with the relay PNAS/T as max. and/or min. level control with products like grain, dust, granulates, chemicals, etc. |        |  |
| Body material       | Polyamide 6.6                                                                                                                                                    |        |  |
| Colour              | Red                                                                                                                                                              |        |  |
| Process connection  | Thread 1" 1/4 G                                                                                                                                                  |        |  |
| Electric connection | Two wires cable, length 5 m.                                                                                                                                     |        |  |
| Voltage             | Max. 30 V.                                                                                                                                                       |        |  |
| Frequency           | Max. 500 Hz.                                                                                                                                                     |        |  |
| Consumption         | Activated: Max. 5 mA.  Deactivated: Max. 15 mA.                                                                                                                  |        |  |
| Sensitivity         | Adjustable, by means of a 15 turns potenciometer.                                                                                                                |        |  |
| Operat. Temperature | -15+70 °C.                                                                                                                                                       |        |  |
| Action Distance     | 412 mm. Led indicating sensor activated.                                                                                                                         |        |  |
| Pressure            | 10 Kg/cm² at + 60 °C.                                                                                                                                            |        |  |
| Cable Length        | < 200 m.                                                                                                                                                         |        |  |
| Protection          | IP 65.                                                                                                                                                           |        |  |
|                     |                                                                                                                                                                  |        |  |
| Dimensions          | Ø42                                                                                                                                                              | 042    |  |