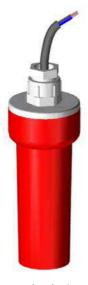

## **CAPACITIVE SENSORS**

|     | -11 | и. | - 6 |
|-----|-----|----|-----|
| - A | :11 | ш  | -   |
|     | ш   |    |     |
|     | ш   |    | v   |
| 7   | -11 | 11 | •   |
|     |     |    |     |

|                     | ***************************************                                                                                                                          |        |  |
|---------------------|------------------------------------------------------------------------------------------------------------------------------------------------------------------|--------|--|
| Model               | SCS 35                                                                                                                                                           | SCR 35 |  |
| Application         | Capacitive sensores are designed for working with the relay PNAS/T as max. and/or min. level control with products like grain, dust, granulates, chemicals, etc. |        |  |
| Body material       | Polyamide 6.6                                                                                                                                                    |        |  |
| Colour              | Red                                                                                                                                                              |        |  |
| Process connection  | Thread 1" 1/4 G                                                                                                                                                  |        |  |
| Electric connection | Two wires cable, length 5 m.                                                                                                                                     |        |  |
| Voltage             | Max. 30 V.                                                                                                                                                       |        |  |
| Frequency           | Max. 500 Hz.                                                                                                                                                     |        |  |
| Consumption         | Activated: Max. 5 mA.  Deactivated: Max. 15 mA.                                                                                                                  |        |  |
| Sensitivity         | Adjustable, by means of a 15 turns potenciometer.                                                                                                                |        |  |
| Operat. Temperature | -15+70 °C.                                                                                                                                                       |        |  |
| Action Distance     | 412 mm. Led indicating sensor activated.                                                                                                                         |        |  |
| Pressure            | 10 Kg/cm² at + 60 °C.                                                                                                                                            |        |  |
| Cable Length        | < 200 m.                                                                                                                                                         |        |  |
| Protection          | IP 65.                                                                                                                                                           |        |  |
|                     |                                                                                                                                                                  |        |  |
| Dimensions          | Ø42                                                                                                                                                              | 042    |  |