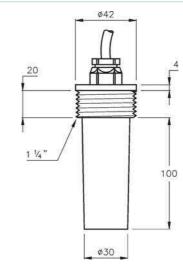

## **CAPACITIVE SENSORS**

|     | -11 | и. | - 6 |
|-----|-----|----|-----|
| - A | :11 | ш  | -   |
|     | ш   |    |     |
|     | ш   |    | v   |
| 7   | -11 | 11 | •   |
|     |     |    |     |

|                     | ***************************************                                                                                                                          |        |  |
|---------------------|------------------------------------------------------------------------------------------------------------------------------------------------------------------|--------|--|
| Model               | SCS 35                                                                                                                                                           | SCR 35 |  |
| Application         | Capacitive sensores are designed for working with the relay PNAS/T as max. and/or min. level control with products like grain, dust, granulates, chemicals, etc. |        |  |
| Body material       | Polyamide 6.6                                                                                                                                                    |        |  |
| Colour              | Red                                                                                                                                                              |        |  |
| Process connection  | Thread 1" 1/4 G                                                                                                                                                  |        |  |
| Electric connection | Two wires cable, length 5 m.                                                                                                                                     |        |  |
| Voltage             | Max. 30 V.                                                                                                                                                       |        |  |
| Frequency           | Max. 500 Hz.                                                                                                                                                     |        |  |
| Consumption         | Activated: Max. 5 mA.  Deactivated: Max. 15 mA.                                                                                                                  |        |  |
| Sensitivity         | Adjustable, by means of a 15 turns potenciometer.                                                                                                                |        |  |
| Operat. Temperature | -15+70 °C.                                                                                                                                                       |        |  |
| Action Distance     | 412 mm. Led indicating sensor activated.                                                                                                                         |        |  |
| Pressure            | 10 Kg/cm² at + 60 °C.                                                                                                                                            |        |  |
| Cable Length        | < 200 m.                                                                                                                                                         |        |  |
| Protection          | IP 65.                                                                                                                                                           |        |  |
|                     |                                                                                                                                                                  |        |  |
| Dimensions          | Ø42                                                                                                                                                              | 042    |  |