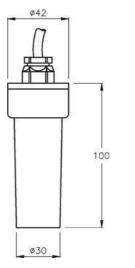

## **CAPACITIVE SENSORS**

|     | -11 | и. | - 6 |
|-----|-----|----|-----|
| - A | :11 | ш  | -   |
|     | ш   |    |     |
|     | ш   |    | v   |
| 7   | -11 | 11 | •   |
|     |     |    |     |

|                     | ***************************************                                                                                                                          |        |  |
|---------------------|------------------------------------------------------------------------------------------------------------------------------------------------------------------|--------|--|
| Model               | SCS 35                                                                                                                                                           | SCR 35 |  |
| Application         | Capacitive sensores are designed for working with the relay PNAS/T as max. and/or min. level control with products like grain, dust, granulates, chemicals, etc. |        |  |
| Body material       | Polyamide 6.6                                                                                                                                                    |        |  |
| Colour              | Red                                                                                                                                                              |        |  |
| Process connection  | Thread 1" 1/4 G                                                                                                                                                  |        |  |
| Electric connection | Two wires cable, length 5 m.                                                                                                                                     |        |  |
| Voltage             | Max. 30 V.                                                                                                                                                       |        |  |
| Frequency           | Max. 500 Hz.                                                                                                                                                     |        |  |
| Consumption         | Activated: Max. 5 mA.  Deactivated: Max. 15 mA.                                                                                                                  |        |  |
| Sensitivity         | Adjustable, by means of a 15 turns potenciometer.                                                                                                                |        |  |
| Operat. Temperature | -15+70 °C.                                                                                                                                                       |        |  |
| Action Distance     | 412 mm. Led indicating sensor activated.                                                                                                                         |        |  |
| Pressure            | 10 Kg/cm² at + 60 °C.                                                                                                                                            |        |  |
| Cable Length        | < 200 m.                                                                                                                                                         |        |  |
| Protection          | IP 65.                                                                                                                                                           |        |  |
|                     |                                                                                                                                                                  |        |  |
| Dimensions          | Ø42                                                                                                                                                              | 042    |  |